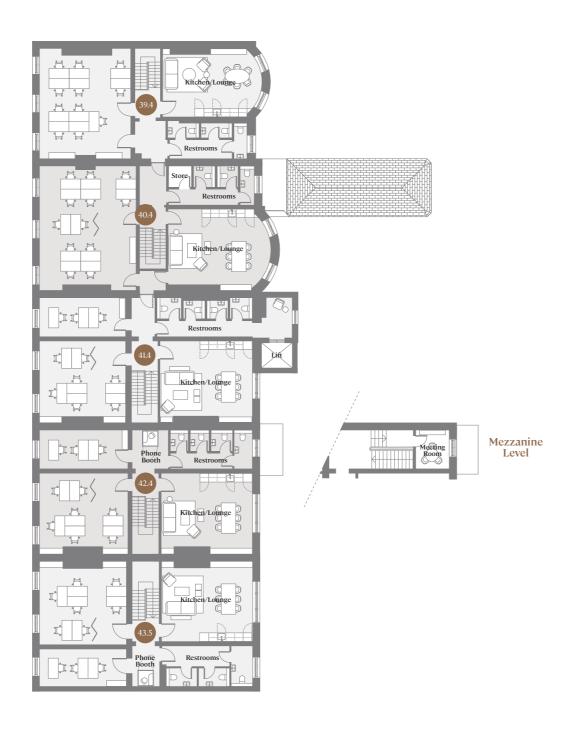

### **Schedule of Accomodation**

| House<br>No. | Suite<br>No. | Level                    | Desk<br>Capacity | Area<br>Sq.m | Area<br>Sq.ft | Orientation   |
|--------------|--------------|--------------------------|------------------|--------------|---------------|---------------|
| 39           | 39.1         | Garden Level Suite       | 16 desks         | 104          | 1,119         | Dual Aspect   |
| 39           | 39.2         | Ground Floor Suite       | 12 desks         | 66           | 710           | Dual Aspect   |
| 39           | 39.3         | First Floor Suite        | 18 desks         | 85           | 915           | Dual Aspect   |
| 39           | 39.4         | Duplex Penthouse Suite   | 27 desks         | 172          | 1,851         | Dual Aspect   |
|              |              |                          |                  |              |               |               |
| 40           | 40.1         | Garden Level Suite       | 14 desks         | 102          | 1,098         | Dual Aspect   |
| 40           | 40.2         | Management Suite         | _                | _            | -             | _             |
| 40           | 40.3         | First Floor Suite        | 18 desks         | 101          | 1,087         | Dual Aspect   |
| 40           | 40.4         | Duplex Penthouse Suite   | 31 desks         | 185          | 1,991         | Dual Aspect   |
|              |              |                          |                  |              |               |               |
| 41           | 41.1         | Garden Level Suite       | 16 desks         | 92           | 990           | Dual Aspect   |
| 41           | 41.2         | Ground Floor Suite       | 10 desks         | 46           | 495           | Garden Aspect |
| 41           | 41.3         | First Floor Suite        | 18 desks         | 97           | 1,044         | Dual Aspect   |
| 41           | 41.4         | Duplex Penthouse Suite   | 25 desks         | 183          | 1,969         | Dual Aspect   |
|              |              |                          |                  |              |               |               |
| 42           | 42.1         | Garden Level Suite       | 19 desks         | 103          | 1,109         | Dual Aspect   |
| 42           | 42.2         | Ground Floor Suite       | 10 desks         | 81           | 871           | Dual Aspect   |
| 42           | 42.3         | First Floor Suite        | 18 desks         | 123          | 1,324         | Dual Aspect   |
| 42           | 42.4         | Duplex Penthouse Suite   | 25 desks         | 181          | 1,953         | Dual Aspect   |
|              |              |                          |                  |              |               |               |
| 43           | 43.1         | Garden Level Suite       | 14 desks         | 97           | 1,044         | Dual Aspect   |
| 43           | 43.2         | Ground Floor Suite       | 10 desks         | 46           | 495           | Garden Aspect |
| 43           | 43.3         | First Floor Suite        | 18 desks         | 98           | 1,055         | Dual Aspect   |
| 43           | 43.4         | First Floor Garden Suite | 7 desks          | 43           | 463           | Garden Aspect |
| 43           | 43.5         | Duplex Penthouse Suite   | 25 desks         | 191          | 2,055         | Dual Aspect   |
|              |              |                          |                  |              |               |               |