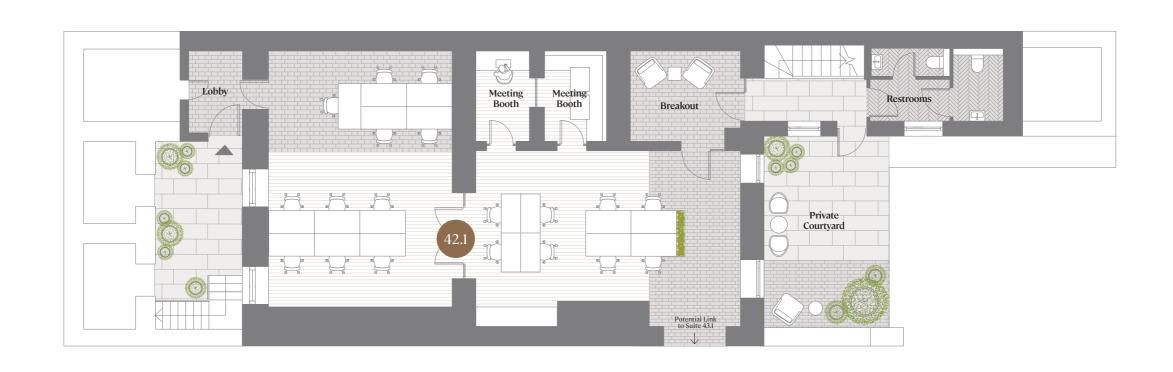

### Third Floor

Garden Level Suite

42.1

A smart, flexible dual aspect suite with its own entrance, private courtyard space, restrooms, kitchen and meeting spaces. 103 sq.m / 1,109 sq.ft Up to 19 desks

Please note this suite can be connected to the Garden Suite in No. 43 (43.1) and combined to form a 200 sq.m/2,153 sq.ft suite with up to 33 desks

42.2

An attractive dual aspect suite with Georgian detailing, tall ceilings and access to a beautifully landscaped garden at the rear.

81 sq.m / 871 sq.ftUp to 10 desks

First Floor Suite

42.3

A signature dual aspect suite at Piano Nobile level with stunning views of the Park, fine Georgian detailing, tall ceilings and it's own kitchen and meeting room.

### 123 sq.m / 1,324 sq.ft Up to 18 desks

Please note this suite can be connected to the First Floor Suite in No. 43 (43.3) and combined to form a 221 sq.m/2,379 sq.ft suite with up to 36 desks

MERRION SQUARE EAST

### 97 sq.m/1,044 sq.ft Up to 14 desks

Please note this suite can be connected to the Garden Suite in No. 42 (42.1) and combined to form a 200 sq.m/2,153 sq.ft suite with up to 33 desks