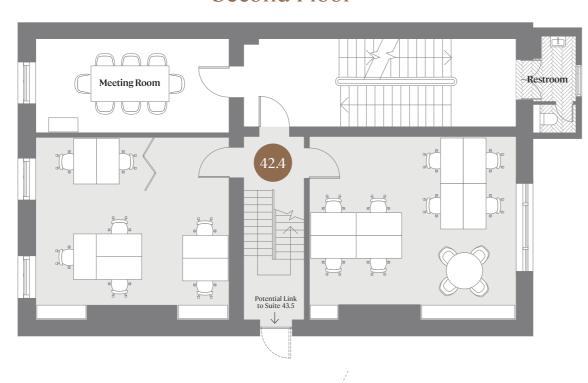

### Duplex Penthouse Suite

This suite, over two levels, enjoys incredible city views and its own kitchen/dining/lounge space and restrooms.

181 sq.m / 1,953 sq.ft Up to 25 desks

Please note this suite can be connected to the Duplex Suite in No. 43 (43.5) and combined to form a 372 sq.m/4,008 sq.ft suite with up to 50 desks

42.4