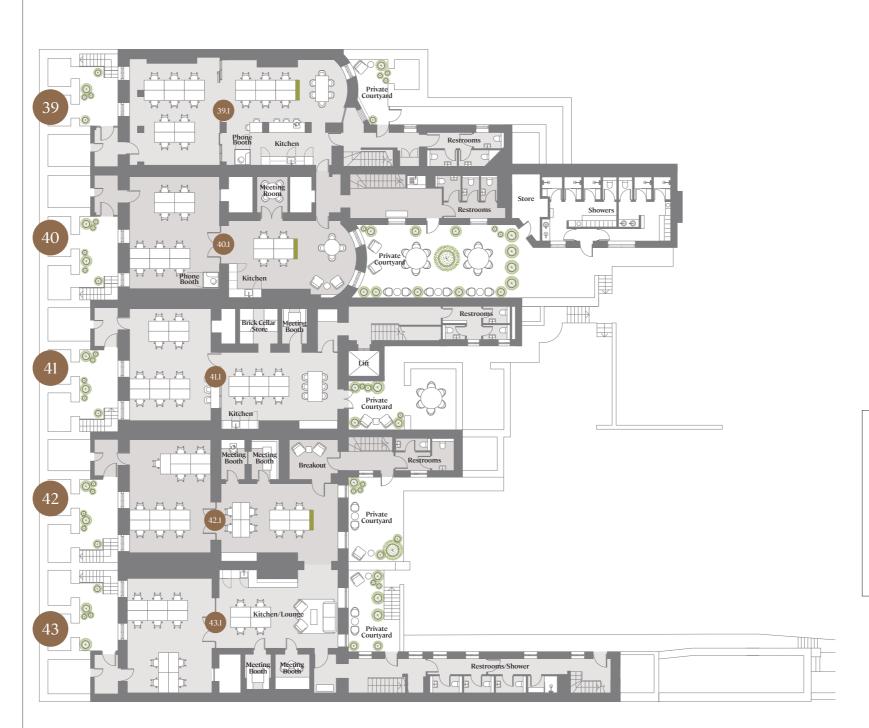

### **Schedule of Accomodation**

| House<br>No. | Suite<br>No. | Level                    | Desk<br>Capacity | Area<br>Sq.m | Area<br>Sq.ft | Orientation   |
|--------------|--------------|--------------------------|------------------|--------------|---------------|---------------|
| 39           | 39.1         | Garden Level Suite       | 16 desks         | 104          | 1,119         | Dual Aspect   |
| 39           | 39.2         | Ground Floor Suite       | 12 desks         | 66           | 710           | Dual Aspect   |
| 39           | 39.3         | First Floor Suite        | 18 desks         | 85           | 915           | Dual Aspect   |
| 39           | 39.4         | Duplex Penthouse Suite   | 27 desks         | 172          | 1,851         | Dual Aspect   |
|              |              |                          |                  |              |               |               |
| 40           | 40.1         | Garden Level Suite       | 14 desks         | 102          | 1,098         | Dual Aspect   |
| 40           | 40.2         | Management Suite         | _                | _            | -             | _             |
| 40           | 40.3         | First Floor Suite        | 18 desks         | 101          | 1,087         | Dual Aspect   |
| 40           | 40.4         | Duplex Penthouse Suite   | 31 desks         | 185          | 1,991         | Dual Aspect   |
|              |              |                          |                  |              |               |               |
| 41           | 41.1         | Garden Level Suite       | 16 desks         | 92           | 990           | Dual Aspect   |
| 41           | 41.2         | Ground Floor Suite       | 10 desks         | 46           | 495           | Garden Aspect |
| 41           | 41.3         | First Floor Suite        | 18 desks         | 97           | 1,044         | Dual Aspect   |
| 41           | 41.4         | Duplex Penthouse Suite   | 25 desks         | 183          | 1,969         | Dual Aspect   |
|              |              |                          |                  |              |               |               |
| 42           | 42.1         | Garden Level Suite       | 19 desks         | 103          | 1,109         | Dual Aspect   |
| 42           | 42.2         | Ground Floor Suite       | 10 desks         | 81           | 871           | Dual Aspect   |
| 42           | 42.3         | First Floor Suite        | 18 desks         | 123          | 1,324         | Dual Aspect   |
| 42           | 42.4         | Duplex Penthouse Suite   | 25 desks         | 181          | 1,953         | Dual Aspect   |
|              |              |                          |                  |              |               |               |
| 43           | 43.1         | Garden Level Suite       | 14 desks         | 97           | 1,044         | Dual Aspect   |
| 43           | 43.2         | Ground Floor Suite       | 10 desks         | 46           | 495           | Garden Aspect |
| 43           | 43.3         | First Floor Suite        | 18 desks         | 98           | 1,055         | Dual Aspect   |
| 43           | 43.4         | First Floor Garden Suite | 7 desks          | 43           | 463           | Garden Aspect |
| 43           | 43.5         | Duplex Penthouse Suite   | 25 desks         | 191          | 2,055         | Dual Aspect   |
|              |              |                          |                  |              |               |               |

# Garden Level Suites

Smart, flexible dual aspect suites with their own entrance, private courtyard space, restrooms, kitchen and meeting spaces.

| Suite<br>No. | Desk<br>Capacity             | Area<br>Sq.m                                                                                                                 | Area<br>Sq.ft                                                                                                                                                                                                    | Orientation        |
|--------------|------------------------------|------------------------------------------------------------------------------------------------------------------------------|------------------------------------------------------------------------------------------------------------------------------------------------------------------------------------------------------------------|--------------------|
| 39.1         | 16 desks                     | 104                                                                                                                          | 1,119                                                                                                                                                                                                            | Dual Aspect        |
| 40.1         | 14 desks                     | 102                                                                                                                          | 1,098                                                                                                                                                                                                            | <b>Dual Aspect</b> |
| 41.1         | 16 desks                     | 92                                                                                                                           | 990                                                                                                                                                                                                              | Dual Aspect        |
| 42.1         | 19 desks                     | 103                                                                                                                          | 1,109                                                                                                                                                                                                            | <b>Dual Aspect</b> |
| 43.1         | 14 desks                     | 97                                                                                                                           | 1,044                                                                                                                                                                                                            | Dual Aspect        |
|              | 39.1<br>40.1<br>41.1<br>42.1 | <ul> <li>No. Capacity</li> <li>39.1 16 desks</li> <li>40.1 14 desks</li> <li>41.1 16 desks</li> <li>42.1 19 desks</li> </ul> | No.         Capacity         Sq.m           39.1         16 desks         104           40.1         14 desks         102           41.1         16 desks         92           42.1         19 desks         103 | 2001 1100          |

# Ground Floor Suites

A mix of dual and garden aspect suites with Georgian detailing and tall ceilings.

| Suite<br>No. | Desk<br>Capacity     | Area<br>Sq.m                              | Area<br>Sq.ft                                            | Orientation                                                                                                                                                                                                                                                                 |
|--------------|----------------------|-------------------------------------------|----------------------------------------------------------|-----------------------------------------------------------------------------------------------------------------------------------------------------------------------------------------------------------------------------------------------------------------------------|
| 39.2         | 12 desks             | 66                                        | 710                                                      | Dual Aspect                                                                                                                                                                                                                                                                 |
| 41.2         | 10 desks             | 46                                        | 495                                                      | Garden Aspect                                                                                                                                                                                                                                                               |
| 42.2         | 10 desks             | 81                                        | 871                                                      | Dual Aspect                                                                                                                                                                                                                                                                 |
| 43.2         | 10 desks             | 46                                        | 495                                                      | Garden Aspect                                                                                                                                                                                                                                                               |
|              | 39.2<br>41.2<br>42.2 | 39.2 12 desks 41.2 10 desks 42.2 10 desks | 39.2 12 desks 66<br>41.2 10 desks 46<br>42.2 10 desks 81 | No.         Capacity         Sq.m         Sq.ft           39.2         12 desks         66         710           41.2         10 desks         46         495           42.2         10 desks         81         871           43.2         10 desks         46         495 |

# First Floor Suites

Signature dual aspect suites at Piano Nobile level with stunning views of the Park, fine Georgian detailing and tall ceilings.

| House<br>No. | Suite<br>No. | Desk<br>Capacity | Area<br>Sq.m | Area<br>Sq.ft | Orientation        |
|--------------|--------------|------------------|--------------|---------------|--------------------|
| 39           | 39.3         | 18 desks         | 85           | 915           | Dual Aspect        |
| 40           | 40.3         | 18 desks         | 101          | 1,087         | <b>Dual Aspect</b> |
| 41           | 41.3         | 18 desks         | 97           | 1,044         | Dual Aspect        |
| 42           | 42.3         | 18 desks         | 123          | 1,324         | <b>Dual Aspect</b> |
| 43           | 43.3         | 18 desks         | 98           | 1,055         | Dual Aspect        |
| 43           | 43.4         | 7 Desks          | 43           | 463           | Garden Aspect      |
|              |              |                  |              |               |                    |

# Duplex Penthouse Suites

(Second Floor)

These suites, over two levels, enjoy incredible city views and their own kitchen/dining/lounge spaces and restrooms.

| Suite<br>No. | Desk<br>Capacity             | Area<br>Sq.m                                                         | Area<br>Sq.ft                                                                                                                                                                                                     | Orientation        |
|--------------|------------------------------|----------------------------------------------------------------------|-------------------------------------------------------------------------------------------------------------------------------------------------------------------------------------------------------------------|--------------------|
| 39.4         | 27 desks                     | 172                                                                  | 1,851                                                                                                                                                                                                             | Dual Aspect        |
| 40.4         | 31 desks                     | 185                                                                  | 1,991                                                                                                                                                                                                             | <b>Dual Aspect</b> |
| 41.4         | 25 desks                     | 183                                                                  | 1,969                                                                                                                                                                                                             | Dual Aspect        |
| 42.4         | 25 desks                     | 181                                                                  | 1,953                                                                                                                                                                                                             | <b>Dual Aspect</b> |
| 43.5         | 25 desks                     | 191                                                                  | 2,055                                                                                                                                                                                                             | Dual Aspect        |
|              | 39.4<br>40.4<br>41.4<br>42.4 | No. Capacity 39.4 27 desks 40.4 31 desks 41.4 25 desks 42.4 25 desks | No.         Capacity         Sq.m           39.4         27 desks         172           40.4         31 desks         185           41.4         25 desks         183           42.4         25 desks         181 | 2011               |