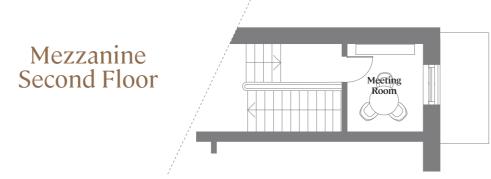

1 sq.ftUp to 10 desks









First Floor Suite

42.3

A signature dual aspect suite at Piano Nobile level with stunning views of the Park, fine Georgian detailing, tall ceilings and it's own kitchen and meeting room.

### 123 sq.m / 1,324 sq.ft Up to 18 desks

Please note this suite can be connected to the First Floor Suite in No. 43 (43.3) and combined to form a 221 sq.m/2,379 sq.ft suite with up to 36 desks







MERRION SQUARE EAST

### Duplex Penthouse Suite

This suite, over two levels, enjoys incredible city views and its own kitchen/dining/lounge space and restrooms.

181 sq.m / 1,953 sq.ft Up to 25 desks

Please note this suite can be connected to the Duplex Suite in No. 43 (43.5) and combined to form a 372 sq.m/4,008 sq.ft suite with up to 50 desks



42.4

### Second Floor





### Third Floor





Garden Level Suite

43.1

A smart, flexible dual aspect suite with its own entrance, private courtyard space, restrooms, kitchen/dining/ lounge space and two meeting booths.

### 97 sq.m/1,044 sq.ft Up to 14 desks

Please note this suite can be connected to the Garden Suite in No. 42 (42.1) and combined to form a 200 sq.m/2,153 sq.ft suite with up to 33 desks







# Ground Floor Suite

An attractive garden aspect suite with Georgian detailing, tall ceilings and access to a beautifully landscaped garden at the rear.

46 sq.m / 495 sq.ftUp to 10 desks







First Floor Suite

43.3

A signature dual aspect suite at Piano Nobile level with stunning views of the Park, fine Georgian detailing and tall ceilings.

98 sq.m / 1,055 sq.ft Up to 18 desks

Please note this sui