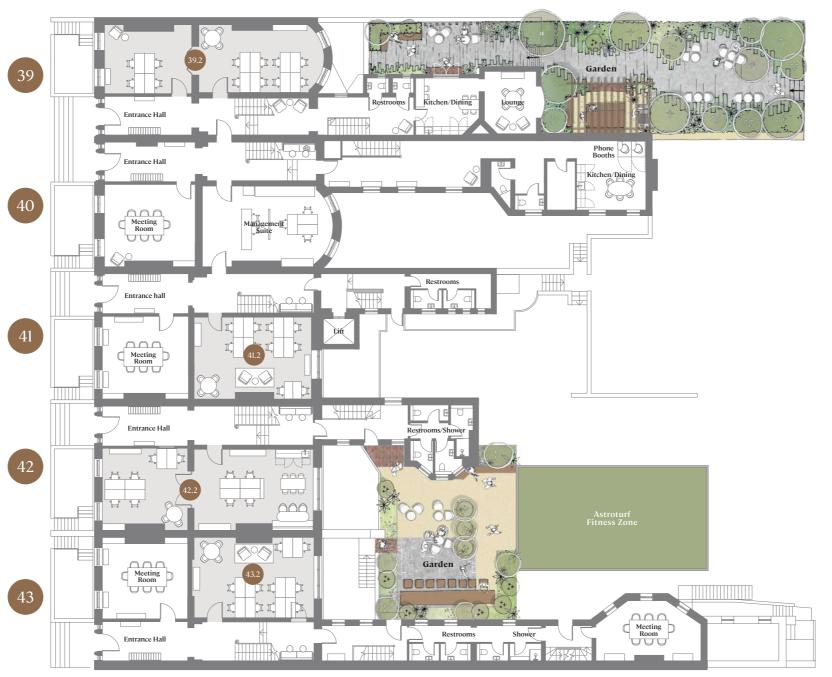

### **Schedule of Accomodation**

| House<br>No. | Suite<br>No. | Level                    | Desk<br>Capacity | Area<br>Sq.m | Area<br>Sq.ft | Orientation   |
|--------------|--------------|--------------------------|------------------|--------------|---------------|---------------|
| 39           | 39.1         | Garden Level Suite       | 16 desks         | 104          | 1,119         | Dual Aspect   |
| 39           | 39.2         | Ground Floor Suite       | 12 desks         | 66           | 710           | Dual Aspect   |
| 39           | 39.3         | First Floor Suite        | 18 desks         | 85           | 915           | Dual Aspect   |
| 39           | 39.4         | Duplex Penthouse Suite   | 27 desks         | 172          | 1,851         | Dual Aspect   |
|              |              |                          |                  |              |               |               |
| 40           | 40.1         | Garden Level Suite       | 14 desks         | 102          | 1,098         | Dual Aspect   |
| 40           | 40.2         | Management Suite         | _                | _            | -             | _             |
| 40           | 40.3         | First Floor Suite        | 18 desks         | 101          | 1,087         | Dual Aspect   |
| 40           | 40.4         | Duplex Penthouse Suite   | 31 desks         | 185          | 1,991         | Dual Aspect   |
|              |              |                          |                  |              |               |               |
| 41           | 41.1         | Garden Level Suite       | 16 desks         | 92           | 990           | Dual Aspect   |
| 41           | 41.2         | Ground Floor Suite       | 10 desks         | 46           | 495           | Garden Aspect |
| 41           | 41.3         | First Floor Suite        | 18 desks         | 97           | 1,044         | Dual Aspect   |
| 41           | 41.4         | Duplex Penthouse Suite   | 25 desks         | 183          | 1,969         | Dual Aspect   |
|              |              |                          |                  |              |               |               |
| 42           | 42.1         | Garden Level Suite       | 19 desks         | 103          | 1,109         | Dual Aspect   |
| 42           | 42.2         | Ground Floor Suite       | 10 desks         | 81           | 871           | Dual Aspect   |
| 42           | 42.3         | First Floor Suite        | 18 desks         | 123          | 1,324         | Dual Aspect   |
| 42           | 42.4         | Duplex Penthouse Suite   | 25 desks         | 181          | 1,953         | Dual Aspect   |
|              |              |                          |                  |              |               |               |
| 43           | 43.1         | Garden Level Suite       | 14 desks         | 97           | 1,044         | Dual Aspect   |
| 43           | 43.2         | Ground Floor Suite       | 10 desks         | 46           | 495           | Garden Aspect |
| 43           | 43.3         | First Floor Suite        | 18 desks         | 98           | 1,055         | Dual Aspect   |
| 43           | 43.4         | First Floor Garden Suite | 7 desks          | 43           | 463           | Garden Aspect |
| 43           | 43.5         | Duplex Penthouse Suite   | 25 desks         | 191          | 2,055         | Dual Aspect   |
|              |              |                          |                  |              |               |               |