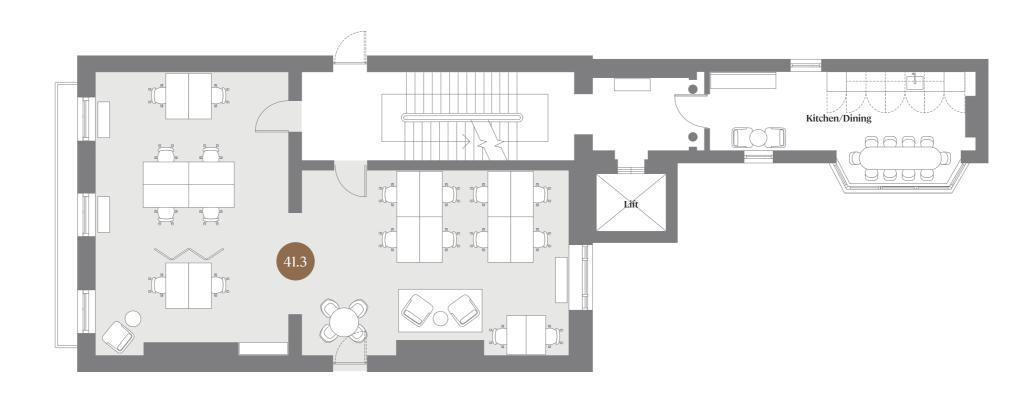

# First Floor Suites

Signature dual aspect suites at Piano Nobile level with stunning views of the Park, fine Georgian detailing and tall ceilings.

| House<br>No. | Suite<br>No. | Desk<br>Capacity | Area<br>Sq.m | Area<br>Sq.ft | Orientation        |
|--------------|--------------|------------------|--------------|---------------|--------------------|
| 39           | 39.3         | 18 desks         | 85           | 915           | Dual Aspect        |
| 40           | 40.3         | 18 desks         | 101          | 1,087         | <b>Dual Aspect</b> |
| 41           | 41.3         | 18 desks         | 97           | 1,044         | Dual Aspect        |
| 42           | 42.3         | 18 desks         | 123          | 1,324         | <b>Dual Aspect</b> |
| 43           | 43.3         | 18 desks         | 98           | 1,055         | Dual Aspect        |
| 43           | 43.4         | 7 Desks          | 43           | 463           | Garden Aspect      |
|              |              |                  |              |               |                    |

92 sq.m/990 sq.ft Up to 16 desks

41.2

An attractive garden aspect suite with Georgian detailing & tall ceilings

46 sq.m / 495 sq.ftUp to 10 desks

A signature dual aspect suite at Piano Nobile level with stunning views of the Park, fine Georgian detailing and tall ceilings.

97 sq.m / 1,044 sq.ft Up to 18 desks

This suite, over two levels, enjoys incredible city views and its own kitchen/dining/lounge space and restrooms.

183 sq.m / 1,969 sq.ft Up to 25 desks