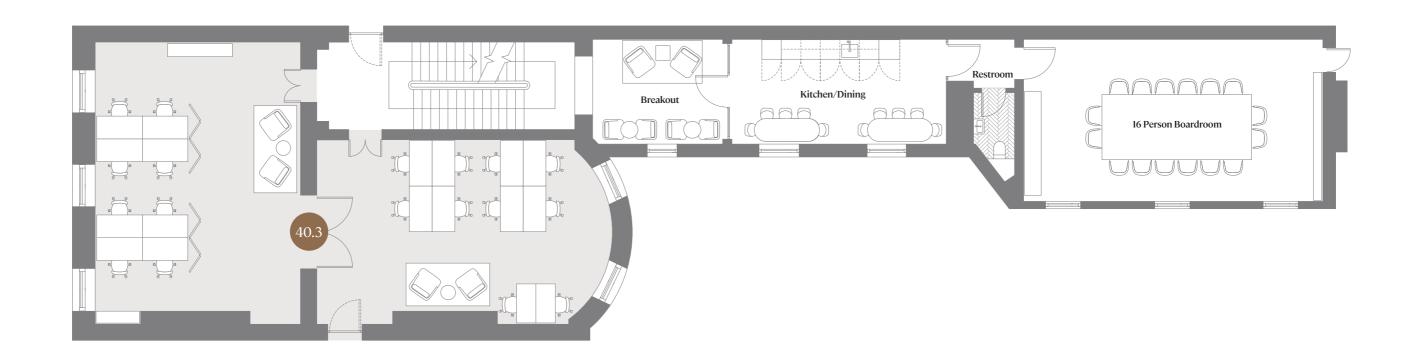

# First Floor Suites

Signature dual aspect suites at Piano Nobile level with stunning views of the Park, fine Georgian detailing and tall ceilings.

| House<br>No. | Suite<br>No. | Desk<br>Capacity | Area<br>Sq.m | Area<br>Sq.ft | Orientation        |
|--------------|--------------|------------------|--------------|---------------|--------------------|
| 39           | 39.3         | 18 desks         | 85           | 915           | Dual Aspect        |
| 40           | 40.3         | 18 desks         | 101          | 1,087         | <b>Dual Aspect</b> |
| 41           | 41.3         | 18 desks         | 97           | 1,044         | Dual Aspect        |
| 42           | 42.3         | 18 desks         | 123          | 1,324         | <b>Dual Aspect</b> |
| 43           | 43.3         | 18 desks         | 98           | 1,055         | Dual Aspect        |
| 43           | 43.4         | 7 Desks          | 43           | 463           | Garden Aspect      |
|              |              |                  |              |               |                    |

85 sq.m / 915 sq.ftUp to 18 desks

MERRION SQUARE EAST

### 123 sq.m / 1,324 sq.ft Up to 18 desks

Please note this suite can be connected to the First Floor Suite in No. 43 (43.3) and combined to form a 221 sq.m/2,379 sq.ft suite with up to 36 desks

MERRION SQUARE EAST

43.3

A signature dual aspect suite at Piano Nobile level with stunning views of the Park, fine Georgian detailing and tall ceilings.

98 sq.m / 1,055 sq.ft Up to 18 desks

Please note this suite can be connected to the First Floor Suite in No. 42 (42.3) and combined to form a 221 sq.m/2,379 sq.ft suite with up to 36 desks