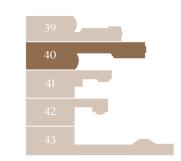

# Duplex Penthouse Suites

(Second Floor)

These suites, over two levels, enjoy incredible city views and their own kitchen/dining/lounge spaces and restrooms.

| Suite<br>No. | Desk<br>Capacity             | Area<br>Sq.m                                                         | Area<br>Sq.ft                                                                                                                                                                                                     | Orientation        |
|--------------|------------------------------|----------------------------------------------------------------------|-------------------------------------------------------------------------------------------------------------------------------------------------------------------------------------------------------------------|--------------------|
| 39.4         | 27 desks                     | 172                                                                  | 1,851                                                                                                                                                                                                             | Dual Aspect        |
| 40.4         | 31 desks                     | 185                                                                  | 1,991                                                                                                                                                                                                             | <b>Dual Aspect</b> |
| 41.4         | 25 desks                     | 183                                                                  | 1,969                                                                                                                                                                                                             | Dual Aspect        |
| 42.4         | 25 desks                     | 181                                                                  | 1,953                                                                                                                                                                                                             | <b>Dual Aspect</b> |
| 43.5         | 25 desks                     | 191                                                                  | 2,055                                                                                                                                                                                                             | Dual Aspect        |
|              | 39.4<br>40.4<br>41.4<br>42.4 | No. Capacity 39.4 27 desks 40.4 31 desks 41.4 25 desks 42.4 25 desks | No.         Capacity         Sq.m           39.4         27 desks         172           40.4         31 desks         185           41.4         25 desks         183           42.4         25 desks         181 | 2011               |

## Duplex Penthouse Suite

39.4

This suite, over two levels, enjoys incredible city views and its own kitchen/dining/lounge space and restrooms.

172 sq.m / 1,851 sq.ft Up to 27 desks

Please note this suite can be connected to the Duplex Suite in No. 40 (40.4) and combined to form a 357 sq.m/3,842 sq.ft suite with up to 58 desks

## Duplex Penthouse Suite

40.4

This suite, over two levels, enjoys incredible city views and its own kitchen/dining/lounge space.

185 sq.m / 1,991 sq.ft Up to 31 desks

Please note this suite can be connected to the Duplex Suite in No. 39 (39.4) and combined to form a 357 sq.m/3,842 sq.ft suite with up to 58 desks

Restrooms

Second Floor Potential Link to Surie 39.4

40.4

Quantity of the state of the state

Third Floor

A smart, flexible dual aspect suite with its own entrance, private courtyard space, restrooms, kitchen, original brick cellar/store and meeting booth.