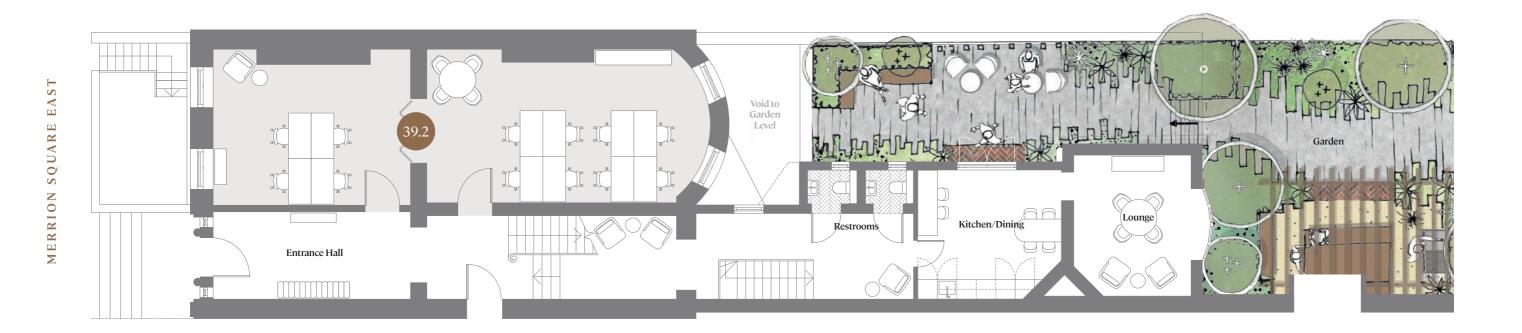

# Ground Floor Suite

An attractive dual aspect suite with Georgian detailing, tall ceilings and access to a beautifully landscaped garden at the rear.

66 sq.m / 710 sq.ftUp to 12 desks

First Floor Suite

A signature dual aspect suite at Piano Nobile level with stunning views of the Park, fine Georgian detailing and tall ceilings.