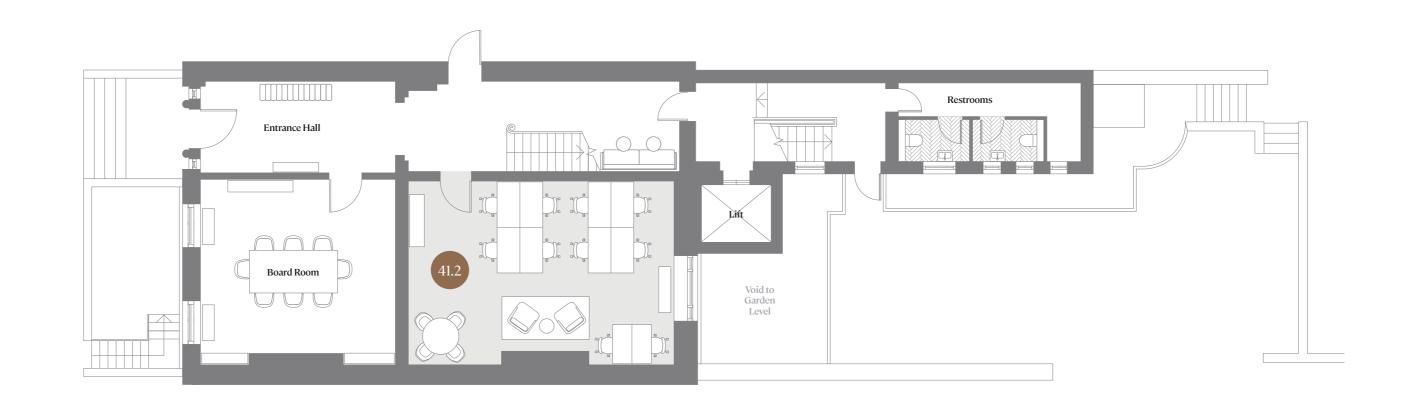

# Ground Floor Suites

A mix of dual and garden aspect suites with Georgian detailing and tall ceilings.

| Suite<br>No. | Desk<br>Capacity     | Area<br>Sq.m                              | Area<br>Sq.ft                                            | Orientation                                                                                                                                                                                                                                                                 |
|--------------|----------------------|-------------------------------------------|----------------------------------------------------------|-----------------------------------------------------------------------------------------------------------------------------------------------------------------------------------------------------------------------------------------------------------------------------|
| 39.2         | 12 desks             | 66                                        | 710                                                      | Dual Aspect                                                                                                                                                                                                                                                                 |
| 41.2         | 10 desks             | 46                                        | 495                                                      | Garden Aspect                                                                                                                                                                                                                                                               |
| 42.2         | 10 desks             | 81                                        | 871                                                      | Dual Aspect                                                                                                                                                                                                                                                                 |
| 43.2         | 10 desks             | 46                                        | 495                                                      | Garden Aspect                                                                                                                                                                                                                                                               |
|              | 39.2<br>41.2<br>42.2 | 39.2 12 desks 41.2 10 desks 42.2 10 desks | 39.2 12 desks 66<br>41.2 10 desks 46<br>42.2 10 desks 81 | No.         Capacity         Sq.m         Sq.ft           39.2         12 desks         66         710           41.2         10 desks         46         495           42.2         10 desks         81         871           43.2         10 desks         46         495 |

92 sq.m/990 sq.ft Up to 16 desks

41.2

An attractive garden aspect suite with Georgian detailing & tall ceilings

46 sq.m / 495 sq.ftUp to 10 desks

A signature dual aspect suite at Piano Nobile level with stunning views of the Park, fine Georgian detailing and tall ceilings.