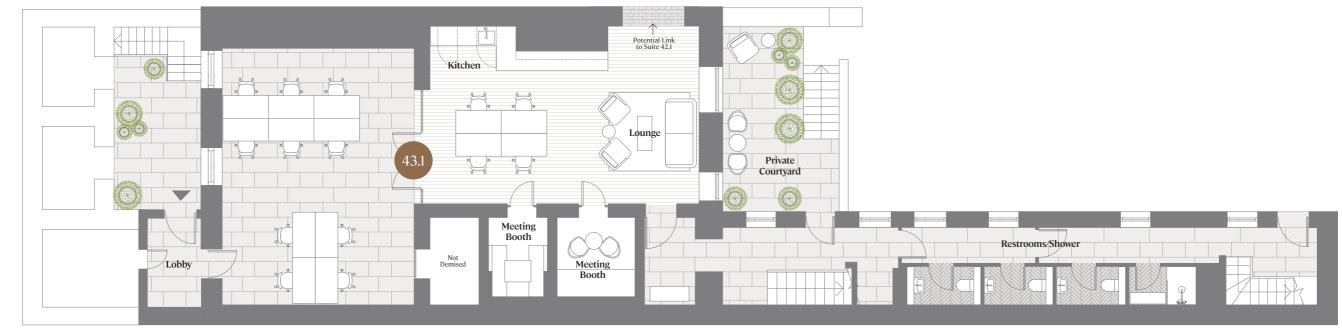

### Third Floor

Garden Level Suite

43.1

A smart, flexible dual aspect suite with its own entrance, private courtyard space, restrooms, kitchen/dining/ lounge space and two meeting booths.

### 97 sq.m/1,044 sq.ft Up to 14 desks

Please note this suite can be connected to the Garden Suite in No. 42 (42.1) and combined to form a 200 sq.m/2,153 sq.ft suite with up to 33 desks

# Ground Floor Suite

An attractive garden aspect suite with Georgian detailing, tall ceilings and access to a beautifully landscaped garden at the rear.

46 sq.m / 495 sq.ftUp to 10 desks

First Floor Suite

43.3

A signature dual aspect suite at Piano Nobile level with stunning views of the Park, fine Georgian detailing and tall ceilings.

98 sq.m / 1,055 sq.ft Up to 18 desks

Please note this suite can be connected to the First Floor Suite in No. 42 (42.3) and combined to form a 221 sq.m/2,379 sq.ft suite with up to 36 desks

# First Floor Garden Suite

43.4

A bright, nicely proportioned garden aspect suite.

43 sq.m / 463 sq.ftUp to 7 desks

# Duplex Penthouse Suite

43.5

This suite, over two levels, enjoys incredible city views and its own kitchen/dining/lounge space, phone booth and restrooms.

### 191 sq.m / 2,055 sq.ft Up to 25 desks

Please note this suite can be connected to the Duplex Suite in No. 42 (42.4) and combined to form a 372 sq.m/4,008 sq.ft suite with up to 50 desks