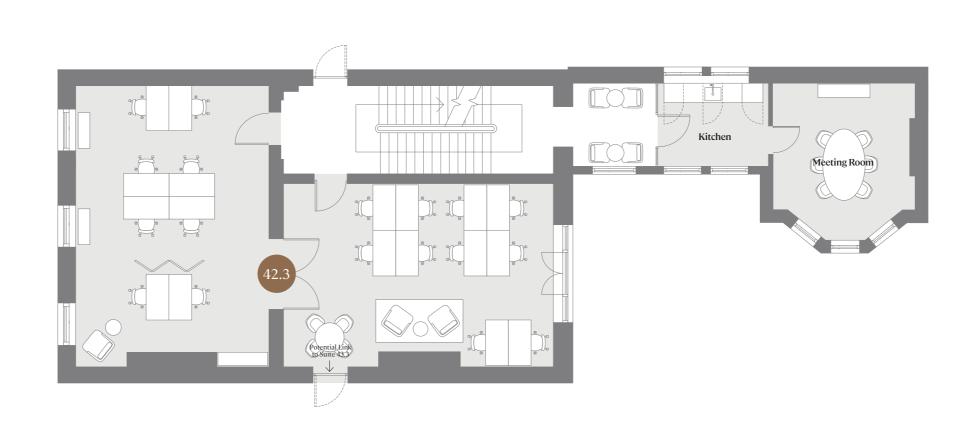

42.2

An attractive dual aspect suite with Georgian detailing, tall ceilings and access to a beautifully landscaped garden at the rear.

81 sq.m / 871 sq.ftUp to 10 desks

First Floor Suite

42.3

A signature dual aspect suite at Piano Nobile level with stunning views of the Park, fine Georgian detailing, tall ceilings and it's own kitchen and meeting room.

### 123 sq.m / 1,324 sq.ft Up to 18 desks

Please note this suite can be connected to the First Floor Suite in No. 43 (43.3) and combined to form a 221 sq.m/2,379 sq.ft suite with up to 36 desks

MERRION SQUARE EAST