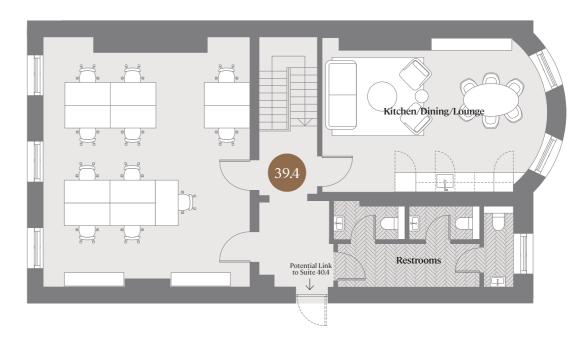

## Duplex Penthouse Suite

39.4

This suite, over two levels, enjoys incredible city views and its own kitchen/dining/lounge space and restrooms.

172 sq.m / 1,851 sq.ft Up to 27 desks

Please note this suite can be connected to the Duplex Suite in No. 40 (40.4) and combined to form a 357 sq.m/3,842 sq.ft suite with up to 58 desks