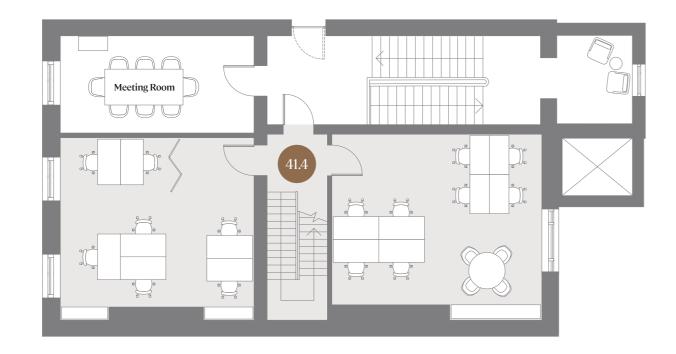

## Duplex Penthouse Suite

39.4

This suite, over two levels, enjoys incredible city views and its own kitchen/dining/lounge space and restrooms.

172 sq.m / 1,851 sq.ft Up to 27 desks

Please note this suite can be connected to the Duplex Suite in No. 40 (40.4) and combined to form a 357 sq.m/3,842 sq.ft suite with up to 58 desks

97 sq.m / 1,044 sq.ft Up to 18 desks

This suite, over two levels, enjoys incredible city views and its own kitchen/dining/lounge space and restrooms.

183 sq.m / 1,969 sq.ft Up to 25 desks