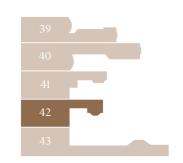

42.2

An attractive dual aspect suite with Georgian detailing, tall ceilings and access to a beautifully landscaped garden at the rear.

81 sq.m / 871 sq.ftUp to 10 desks

First Floor Suite

42.3

A signature dual aspect suite at Piano Nobile level with stunning views of the Park, fine Georgian detailing, tall ceilings and it's own kitchen and meeting room.