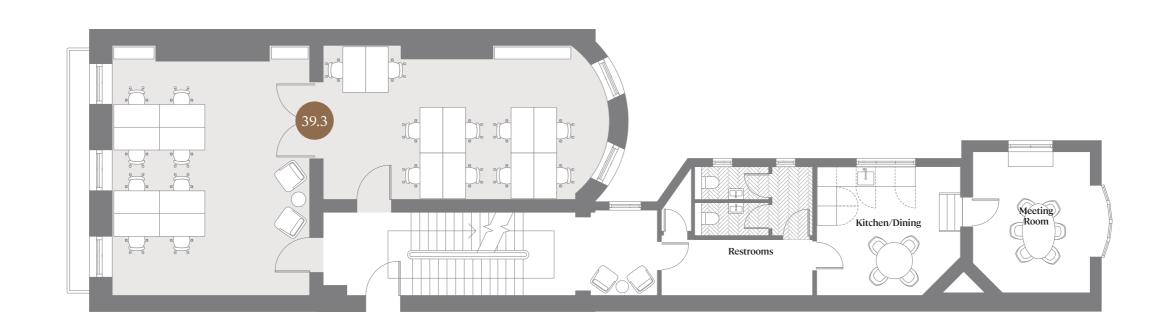

# Ground Floor Suite

An attractive dual aspect suite with Georgian detailing, tall ceilings and access to a beautifully landscaped garden at the rear.

66 sq.m / 710 sq.ftUp to 12 desks

First Floor Suite

A signature dual aspect suite at Piano Nobile level with stunning views of the Park, fine Georgian detailing and tall ceilings.

85 sq.m / 915 sq.ftUp to 18 desks

MERRION SQUARE EAST