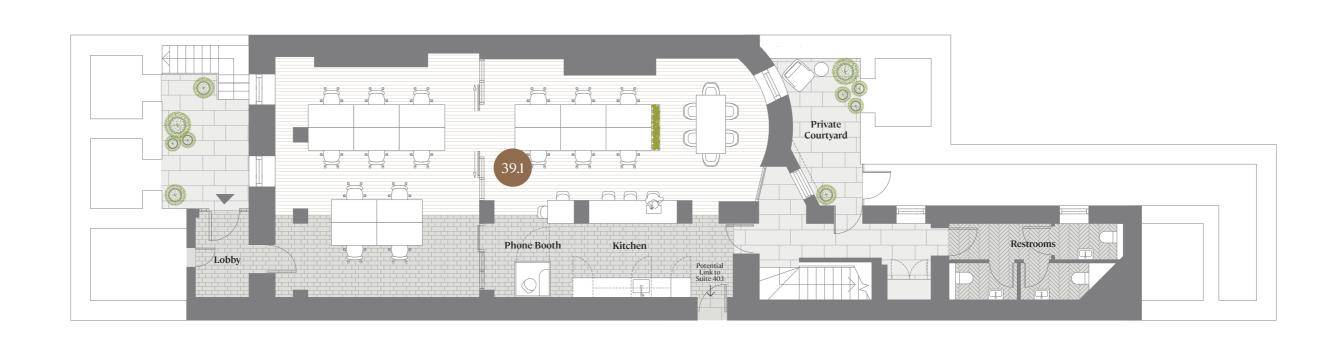

### Garden Level Suite 39.1

A smart, flexible dual aspect suite with its own entrance, private courtyard space, restrooms and kitchen.

### 104 sq.m / 1,119 sq.ft Up to 16 desks

Please note this suite can be connected to the Garden Suite in No. 40 (40.1) and combined to form a 206 sq.m/2,217 sq.ft suite with up to 30 desks