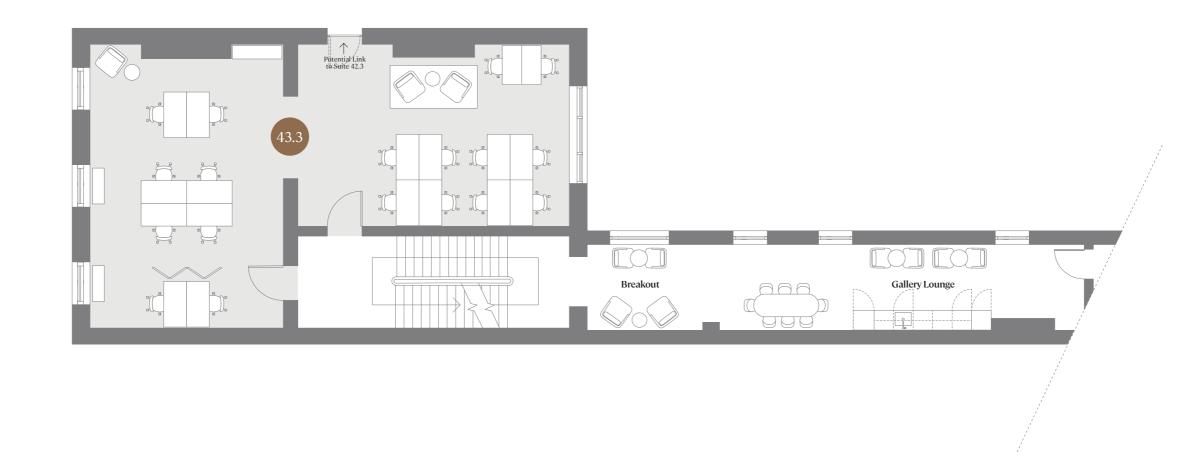

43.3

A signature dual aspect suite at Piano Nobile level with stunning views of the Park, fine Georgian detailing and tall ceilings.

98 sq.m / 1,055 sq.ft Up to 18 desks

Please note this suite can be connected to the First Floor Suite in No. 42 (42.3) and combined to form a 221 sq.m/2,379 sq.ft suite with up to 36 desks