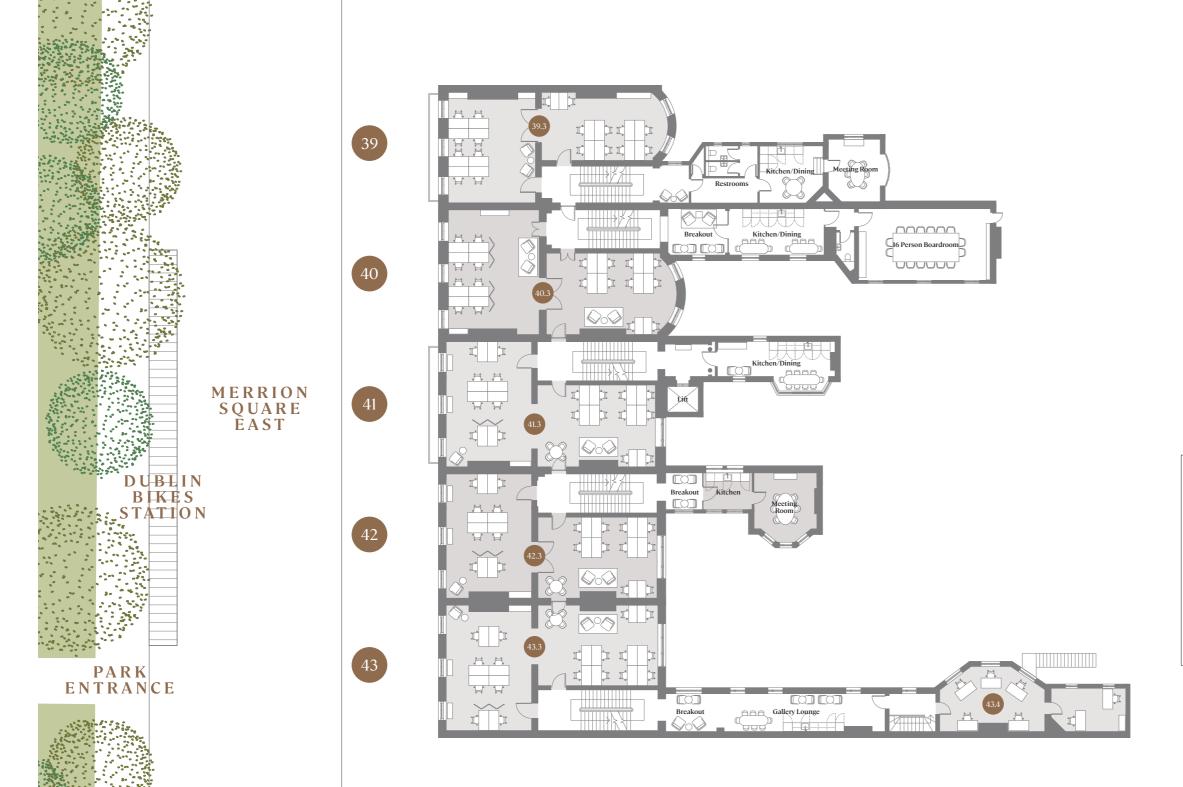

# First Floor Suites

Signature dual aspect suites at Piano Nobile level with stunning views of the Park, fine Georgian detailing and tall ceilings.

| House<br>No. | Suite<br>No. | Desk<br>Capacity | Area<br>Sq.m | Area<br>Sq.ft | Orientation        |
|--------------|--------------|------------------|--------------|---------------|--------------------|
| 39           | 39.3         | 18 desks         | 85           | 915           | Dual Aspect        |
| 40           | 40.3         | 18 desks         | 101          | 1,087         | <b>Dual Aspect</b> |
| 41           | 41.3         | 18 desks         | 97           | 1,044         | Dual Aspect        |
| 42           | 42.3         | 18 desks         | 123          | 1,324         | <b>Dual Aspect</b> |
| 43           | 43.3         | 18 desks         | 98           | 1,055         | Dual Aspect        |
| 43           | 43.4         | 7 Desks          | 43           | 463           | Garden Aspect      |
|              |              |                  |              |               |                    |

Please note that Suites 42.3 and 43.3 can be combined to form a 221 sq.m/2,379 sq.ft suite with up to 36 desks.

39-43 MERRION SQUARE EAST