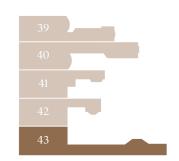

### **Schedule of Accomodation**

| House<br>No. | Suite<br>No. | Level                    | Desk<br>Capacity | Area<br>Sq.m | Area<br>Sq.ft | Orientation   |
|--------------|--------------|--------------------------|------------------|--------------|---------------|---------------|
| 39           | 39.1         | Garden Level Suite       | 16 desks         | 104          | 1,119         | Dual Aspect   |
| 39           | 39.2         | Ground Floor Suite       | 12 desks         | 66           | 710           | Dual Aspect   |
| 39           | 39.3         | First Floor Suite        | 18 desks         | 85           | 915           | Dual Aspect   |
| 39           | 39.4         | Duplex Penthouse Suite   | 27 desks         | 172          | 1,851         | Dual Aspect   |
|              |              |                          |                  |              |               |               |
| 40           | 40.1         | Garden Level Suite       | 14 desks         | 102          | 1,098         | Dual Aspect   |
| 40           | 40.2         | Management Suite         | _                | _            | -             | _             |
| 40           | 40.3         | First Floor Suite        | 18 desks         | 101          | 1,087         | Dual Aspect   |
| 40           | 40.4         | Duplex Penthouse Suite   | 31 desks         | 185          | 1,991         | Dual Aspect   |
|              |              |                          |                  |              |               |               |
| 41           | 41.1         | Garden Level Suite       | 16 desks         | 92           | 990           | Dual Aspect   |
| 41           | 41.2         | Ground Floor Suite       | 10 desks         | 46           | 495           | Garden Aspect |
| 41           | 41.3         | First Floor Suite        | 18 desks         | 97           | 1,044         | Dual Aspect   |
| 41           | 41.4         | Duplex Penthouse Suite   | 25 desks         | 183          | 1,969         | Dual Aspect   |
|              |              |                          |                  |              |               |               |
| 42           | 42.1         | Garden Level Suite       | 19 desks         | 103          | 1,109         | Dual Aspect   |
| 42           | 42.2         | Ground Floor Suite       | 10 desks         | 81           | 871           | Dual Aspect   |
| 42           | 42.3         | First Floor Suite        | 18 desks         | 123          | 1,324         | Dual Aspect   |
| 42           | 42.4         | Duplex Penthouse Suite   | 25 desks         | 181          | 1,953         | Dual Aspect   |
|              |              |                          |                  |              |               |               |
| 43           | 43.1         | Garden Level Suite       | 14 desks         | 97           | 1,044         | Dual Aspect   |
| 43           | 43.2         | Ground Floor Suite       | 10 desks         | 46           | 495           | Garden Aspect |
| 43           | 43.3         | First Floor Suite        | 18 desks         | 98           | 1,055         | Dual Aspect   |
| 43           | 43.4         | First Floor Garden Suite | 7 desks          | 43           | 463           | Garden Aspect |
| 43           | 43.5         | Duplex Penthouse Suite   | 25 desks         | 191          | 2,055         | Dual Aspect   |
|              |              |                          |                  |              |               |               |