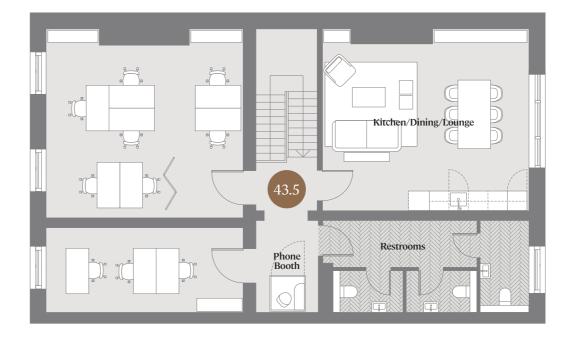

# Duplex Penthouse Suite

43.5

This suite, over two levels, enjoys incredible city views and its own kitchen/dining/lounge space, phone booth and restrooms.

### 191 sq.m / 2,055 sq.ft Up to 25 desks

Please note this suite can be connected to the Duplex Suite in No. 42 (42.4) and combined to form a 372 sq.m/4,008 sq.ft suite with up to 50 desks