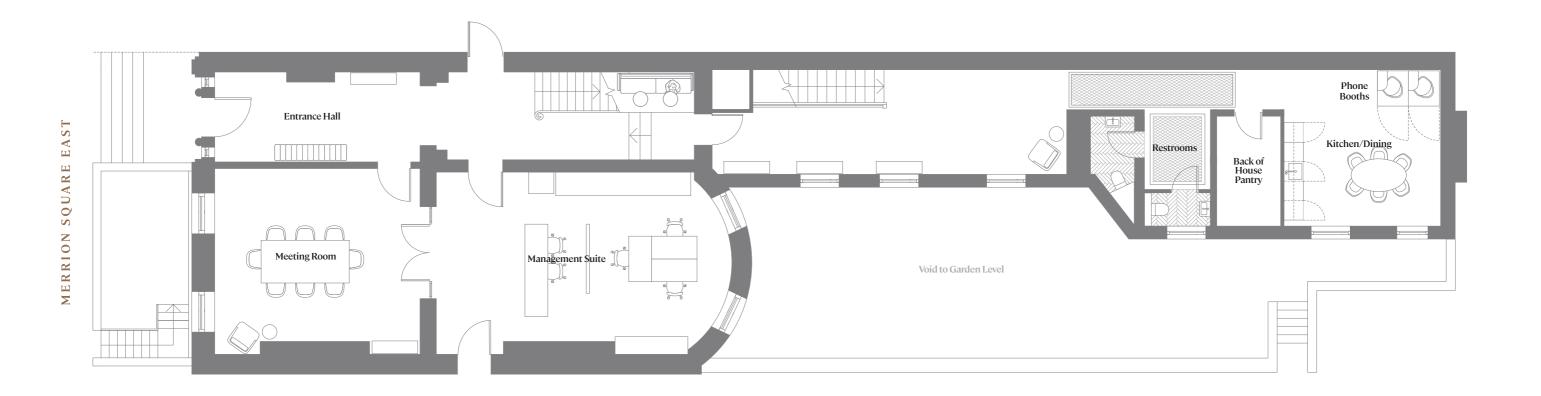

## Duplex Penthouse Suite

40.4

This suite, over two levels, enjoys incredible city views and its own kitchen/dining/lounge space.

185 sq.m / 1,991 sq.ft Up to 31 desks

Please note this suite can be connected to the Duplex Suite in No. 39 (39.4) and combined to form a 357 sq.m/3,842 sq.ft suite with up to 58 desks

Restrooms

Second Floor Potential Link to Surie 39.4

40.4

Quantity of the state of the state

Third Floor

A smart, flexible dual aspect suite with its own entrance, private courtyard space, restrooms, kitchen, original brick cellar/store and meeting booth.

### Second Floor

### Third Floor

Garden Level Suite

42.1

A smart, flexible dual aspect suite with its own entrance, private courtyard space, restrooms, kitchen and meeting spaces. 103 sq.m / 1,109 sq.ft Up to 19 desks

Please note this suite can be connected to the Garden Suite in No. 43 (43.1) and combined to form a 200 sq.m/2,153 sq.ft suite with up to 33 desks