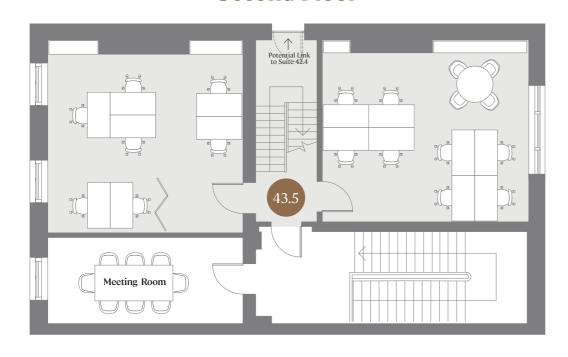

# Duplex Penthouse Suite

43.5

This suite, over two levels, enjoys incredible city views and its own kitchen/dining/lounge space, phone booth and restrooms.

### 191 sq.m / 2,055 sq.ft Up to 25 desks

Please note this suite can be connected to the Duplex Suite in No. 42 (42.4) and combined to form a 372 sq.m/4,008 sq.ft suite with up to 50 desks