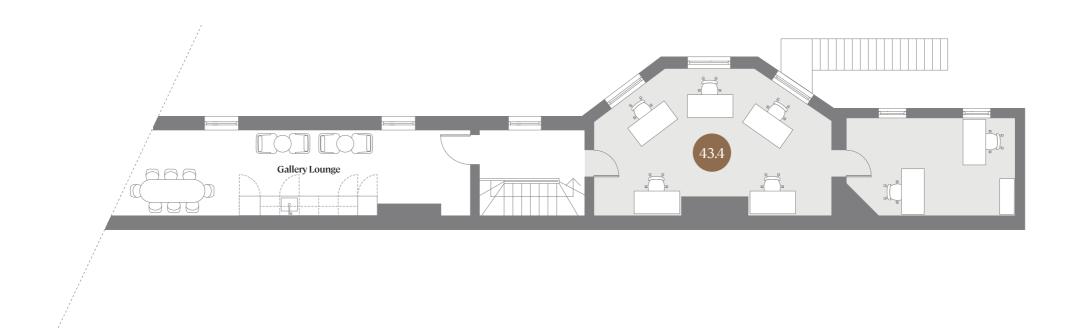

# First Floor Garden Suite

43.4

A bright, nicely proportioned garden aspect suite.

43 sq.m / 463 sq.ftUp to 7 desks