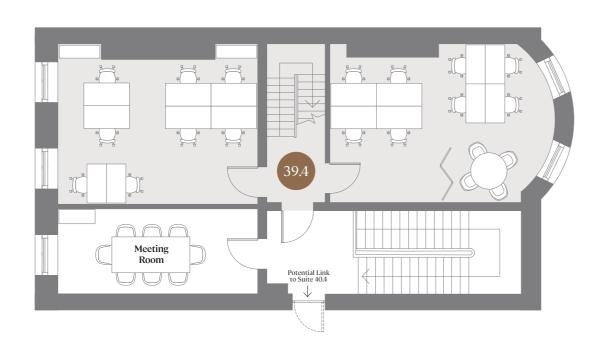

## Duplex Penthouse Suite

39.4

This suite, over two levels, enjoys incredible city views and its own kitchen/dining/lounge space and restrooms.

172 sq.m / 1,851 sq.ft Up to 27 desks

Please note this suite can be connected to the Duplex Suite in No. 40 (40.4) and combined to form a 357 sq.m/3,842 sq.ft suite with up to 58 desks