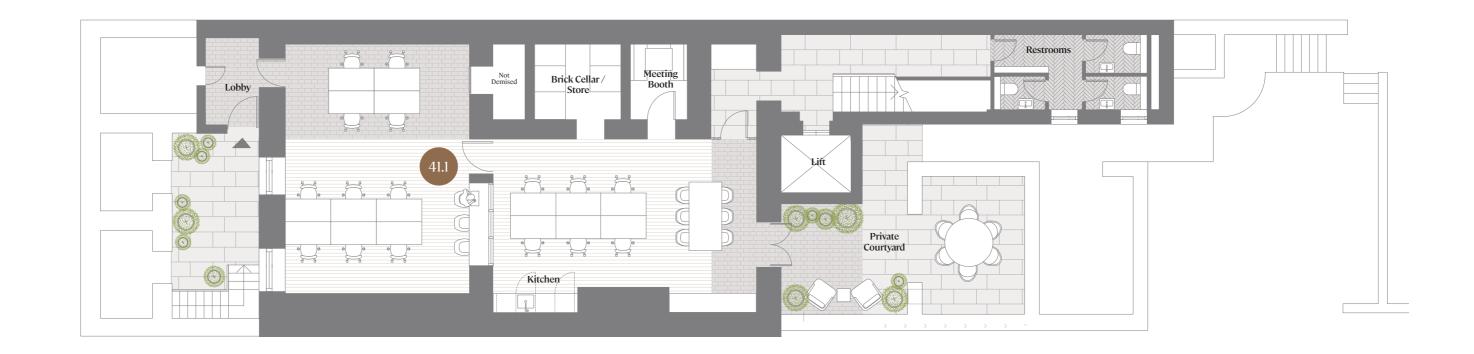

# Garden Level Suites

Smart, flexible dual aspect suites with their own entrance, private courtyard space, restrooms, kitchen and meeting spaces.

| Suite<br>No. | Desk<br>Capacity             | Area<br>Sq.m                                                                                                                 | Area<br>Sq.ft                                                                                                                                                                                                    | Orientation        |
|--------------|------------------------------|------------------------------------------------------------------------------------------------------------------------------|------------------------------------------------------------------------------------------------------------------------------------------------------------------------------------------------------------------|--------------------|
| 39.1         | 16 desks                     | 104                                                                                                                          | 1,119                                                                                                                                                                                                            | Dual Aspect        |
| 40.1         | 14 desks                     | 102                                                                                                                          | 1,098                                                                                                                                                                                                            | <b>Dual Aspect</b> |
| 41.1         | 16 desks                     | 92                                                                                                                           | 990                                                                                                                                                                                                              | Dual Aspect        |
| 42.1         | 19 desks                     | 103                                                                                                                          | 1,109                                                                                                                                                                                                            | <b>Dual Aspect</b> |
| 43.1         | 14 desks                     | 97                                                                                                                           | 1,044                                                                                                                                                                                                            | Dual Aspect        |
|              | 39.1<br>40.1<br>41.1<br>42.1 | <ul> <li>No. Capacity</li> <li>39.1 16 desks</li> <li>40.1 14 desks</li> <li>41.1 16 desks</li> <li>42.1 19 desks</li> </ul> | No.         Capacity         Sq.m           39.1         16 desks         104           40.1         14 desks         102           41.1         16 desks         92           42.1         19 desks         103 | 2001 1100          |

### Garden Level Suite 39.1

A smart, flexible dual aspect suite with its own entrance, private courtyard space, restrooms and kitchen.

92 sq.m/990 sq.ft Up to 16 desks

41.2

An attractive garden aspect suite with Georgian detailing & tall ceilings

46 sq.m / 495 sq.ftUp to 10 desks

A signature dual aspect suite at Piano Nobile level with stunning views of the Park, fine Georgian detailing and tall ceilings.