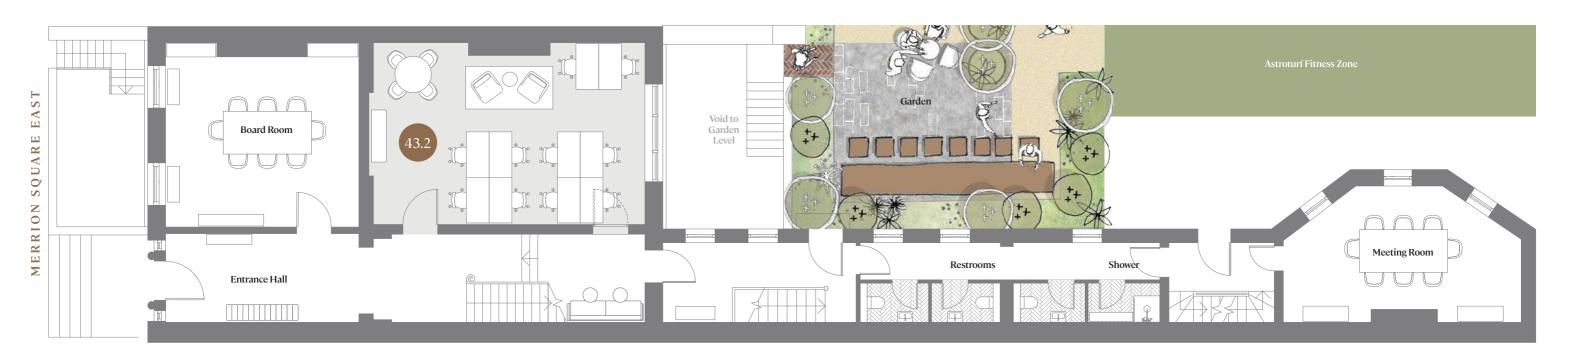

# Ground Floor Suite

An attractive garden aspect suite with Georgian detailing, tall ceilings and access to a beautifully landscaped garden at the rear.

46 sq.m / 495 sq.ftUp to 10 desks

First Floor Suite

43.3

A signature dual aspect suite at Piano Nobile level with stunning views of the Park, fine Georgian detailing and tall ceilings.

98 sq.m / 1,055 sq.ft Up to 18 desks

Please note this suite can be connected to the First Floor Suite in No. 42 (42.3) and combined to form a 221 sq.m/2,379 sq.ft suite with up to 36 desks

# First Floor Garden Suite

43.4

A bright, nicely proportioned garden aspect suite.

43 sq.m / 463 sq.ftUp to 7 desks