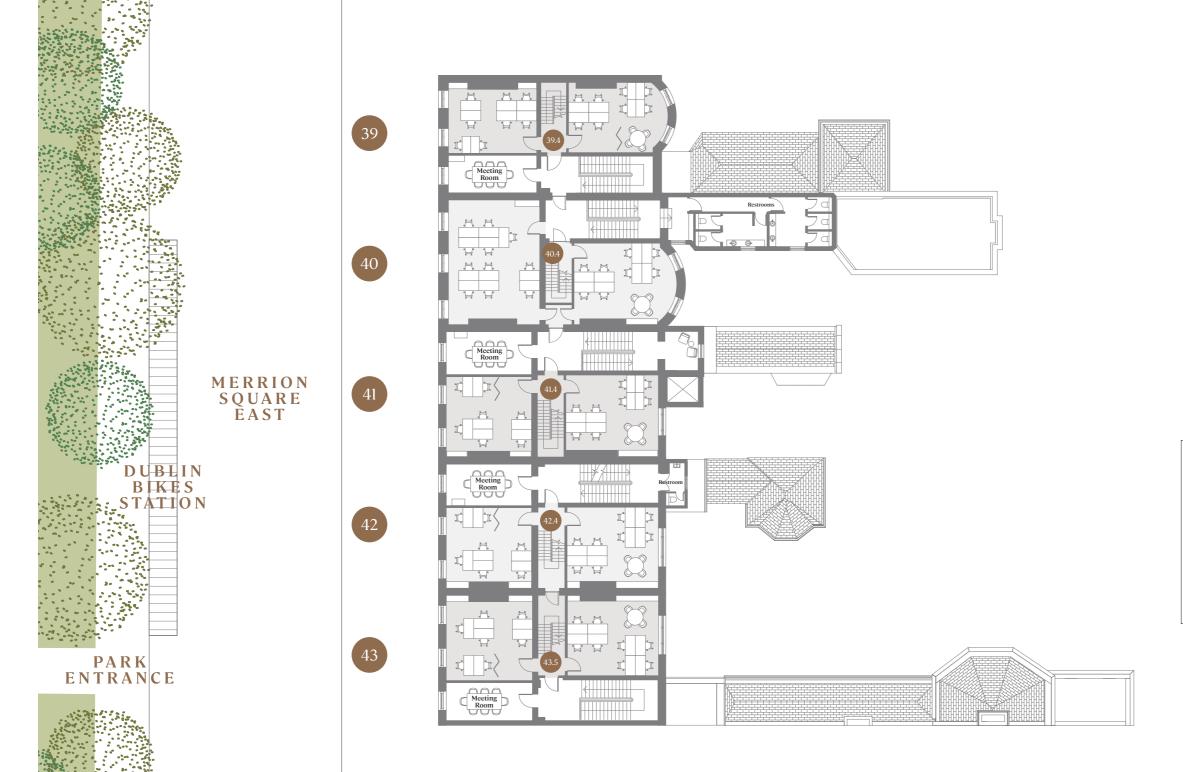

# Duplex Penthouse Suites

(Second Floor)

These suites, over two levels, enjoy incredible city views and their own kitchen/dining/lounge spaces and restrooms.

| Suite<br>No. | Desk<br>Capacity             | Area<br>Sq.m                                                         | Area<br>Sq.ft                                                                                                                                                                                                     | Orientation        |
|--------------|------------------------------|----------------------------------------------------------------------|-------------------------------------------------------------------------------------------------------------------------------------------------------------------------------------------------------------------|--------------------|
| 39.4         | 27 desks                     | 172                                                                  | 1,851                                                                                                                                                                                                             | Dual Aspect        |
| 40.4         | 31 desks                     | 185                                                                  | 1,991                                                                                                                                                                                                             | <b>Dual Aspect</b> |
| 41.4         | 25 desks                     | 183                                                                  | 1,969                                                                                                                                                                                                             | Dual Aspect        |
| 42.4         | 25 desks                     | 181                                                                  | 1,953                                                                                                                                                                                                             | <b>Dual Aspect</b> |
| 43.5         | 25 desks                     | 191                                                                  | 2,055                                                                                                                                                                                                             | Dual Aspect        |
|              | 39.4<br>40.4<br>41.4<br>42.4 | No. Capacity 39.4 27 desks 40.4 31 desks 41.4 25 desks 42.4 25 desks | No.         Capacity         Sq.m           39.4         27 desks         172           40.4         31 desks         185           41.4         25 desks         183           42.4         25 desks         181 | 2011               |

Please note that suites 39.4 and 40.4 can be combined to form a 357 sq.m/3,842 sq.ft suite with up to 58 desks.

Suites 42.4 and 43.5 can also be combined to form a 372 sq.m/4,008 sq.ft suite with up to 50 desks.