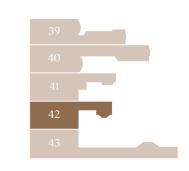

### Third Floor

Garden Level Suite

42.1

A smart, flexible dual aspect suite with its own entrance, private courtyard space, restrooms, kitchen and meeting spaces. 103 sq.m / 1,109 sq.ft Up to 19 desks

Please note this suite can be connected to the Garden Suite in No. 43 (43.1) and combined to form a 200 sq.m/2,153 sq.ft suite with up to 33 desks