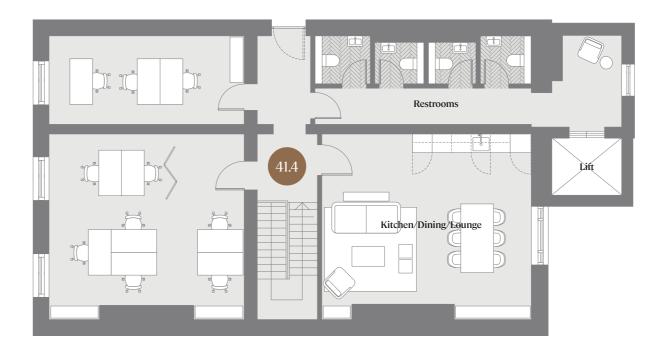

## Duplex Penthouse Suite

39.4

This suite, over two levels, enjoys incredible city views and its own kitchen/dining/lounge space and restrooms.

172 sq.m / 1,851 sq.ft Up to 27 desks

Please note this suite can be connected to the Duplex Suite in No. 40 (40.4) and combined to form a 357 sq.m/3,842 sq.ft suite with up to 58 desks

97 sq.m / 1,044 sq.ft Up to 18 desks

This suite, over two levels, enjoys incredible city views and its own kitchen/dining/lounge space and restrooms.

183 sq.m / 1,969 sq.ft Up to 25 desks