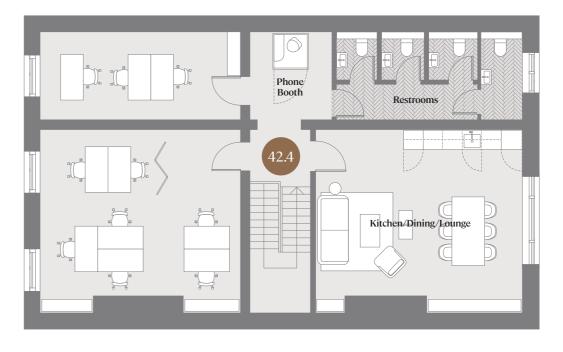

### Duplex Penthouse Suite

This suite, over two levels, enjoys incredible city views and its own kitchen/dining/lounge space and restrooms.

181 sq.m / 1,953 sq.ft Up to 25 desks

Please note this suite can be connected to the Duplex Suite in No. 43 (43.5) and combined to form a 372 sq.m/4,008 sq.ft suite with up to 50 desks

42.4

### Second Floor

### Third Floor

Garden Level Suite

43.1

A smart, flexible dual aspect suite with its own entrance, private courtyard space, restrooms, kitchen/dining/ lounge space and two meeting booths.