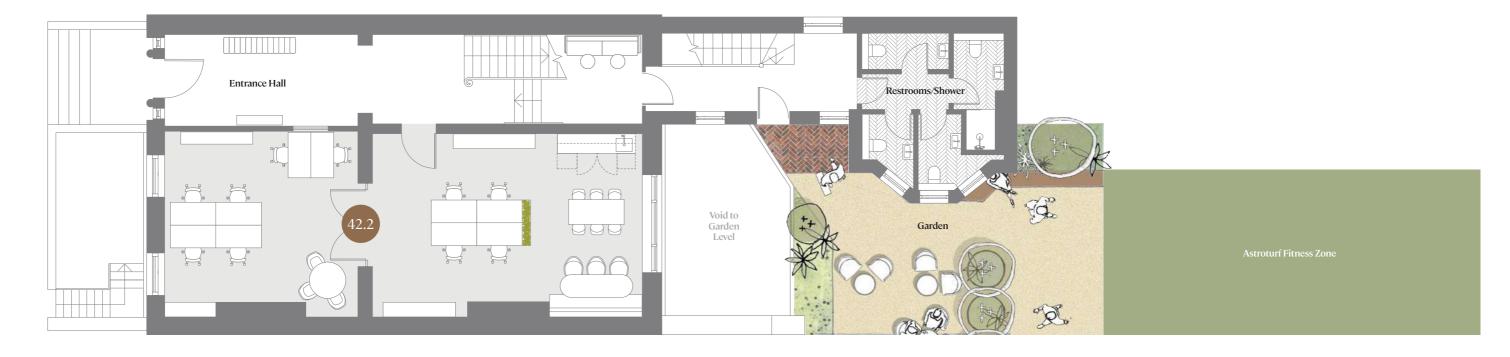

42.2

An attractive dual aspect suite with Georgian detailing, tall ceilings and access to a beautifully landscaped garden at the rear.

81 sq.m / 871 sq.ftUp to 10 desks

First Floor Suite

42.3

A signature dual aspect suite at Piano Nobile level with stunning views of the Park, fine Georgian detailing, tall ceilings and it's own kitchen and meeting room.