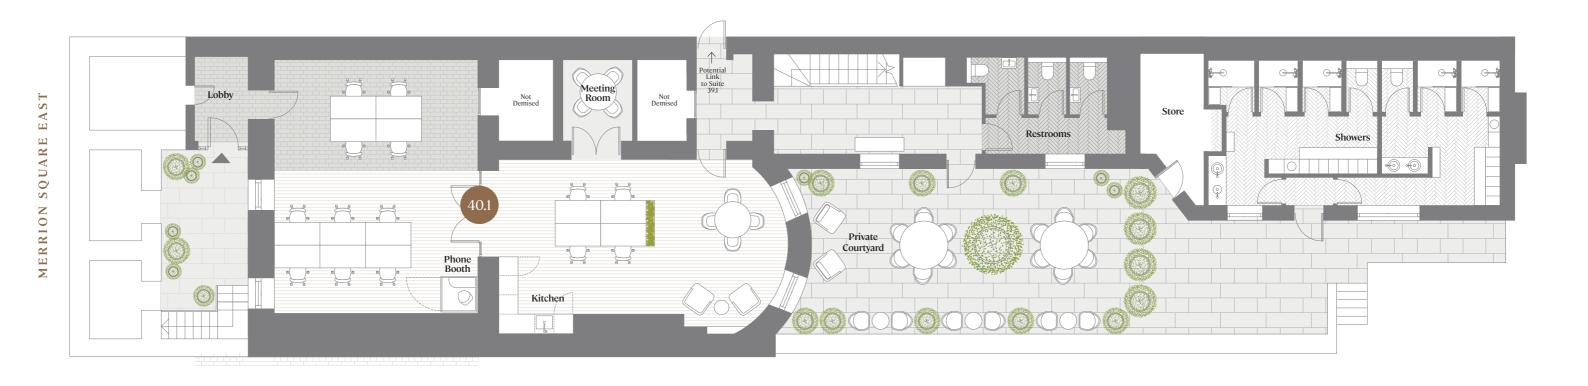

# Garden Level Suite

A smart, flexible dual aspect suite with its own entrance, generous private courtyard space, restrooms, kitchen and meeting room.

### 102 sq.m / 1,098 sq.ft Up to 14 desks

Please note this suite can be connected to the Garden Suite in No. 39 (39.1) and combined to form a 206 sq.m/2,217 sq.ft suite with up to 30 desks

## Duplex Penthouse Suite

40.4

This suite, over two levels, enjoys incredible city views and its own kitchen/dining/lounge space.

185 sq.m / 1,991 sq.ft Up to 31 desks

Please note this suite can be connected to the Duplex Suite in No. 39 (39.4) and combined to form a 357 sq.m/3,842 sq.ft suite with up to 58 desks

Restrooms

Second Floor Potential Link to Surie 39.4

40.4

Quantity of the state of the state

Third Floor

A smart, flexible dual aspect suite with its own entrance, private courtyard space, restrooms, kitchen, original brick cellar/store and meeting booth.